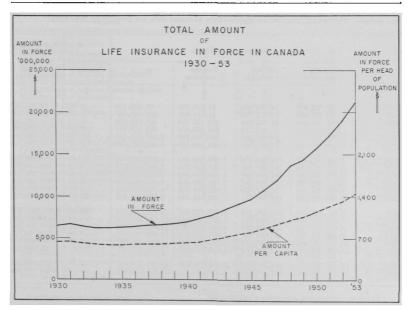

tish life companies                                                                                                             | 98,437,715                        | 519, 137, 847                         | 12,310,612                  | 3,365,532                |
| Foreign life companies                                                                                                             | 704,744,833                       | 6, 181, 027, 477                      | 139,441,603                 | 42,628,927               |
| Foreign fraternal societies                                                                                                        | 15,638,822                        | 138,806,506                           | 3,405,668                   | 1,665,881                |